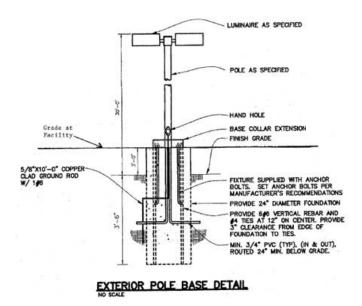

# **EXAMPLE LIGHTING PLAN DETAIL**

FOR LIGHTING PLAN WITH LIGHT POLES, THE OVERALL HEIGHT FROM THE BASE (AT GROUND LEVEL) TO THE TOP OF THE LIGHT STRUCTURE SHOULD BE INDICATED